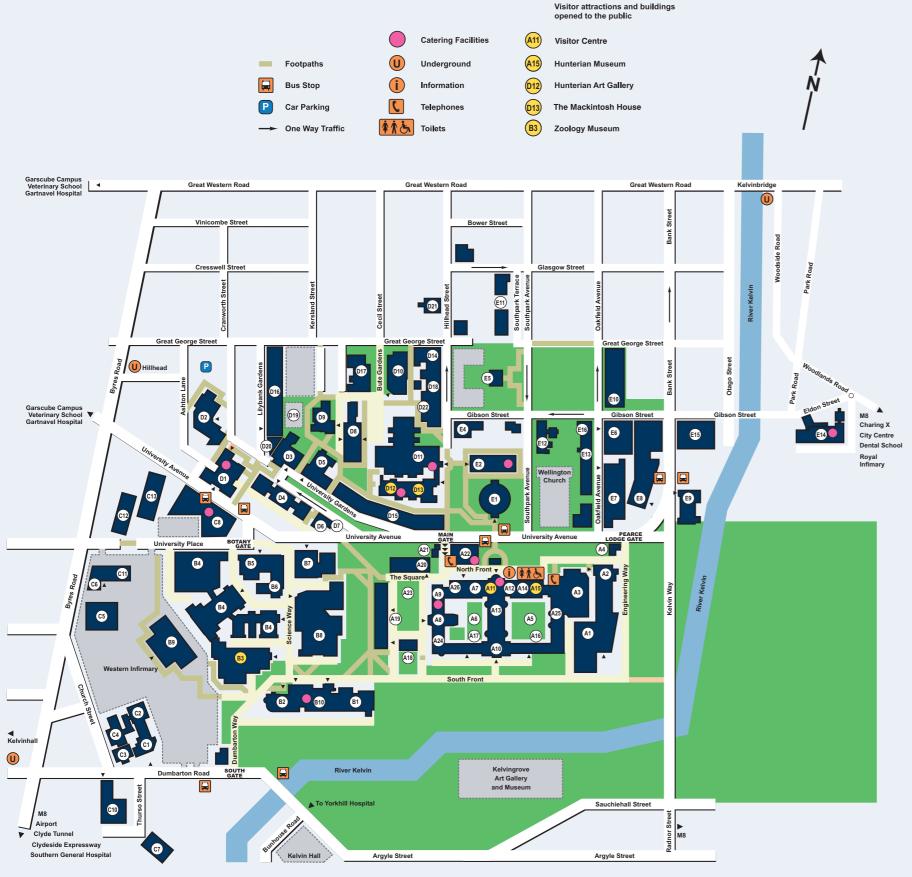

Accommodation Services Great George St A24 – Main Building Accounting & Finance Adam Smith Building D8 Adam Smith Research Foundation F13 - 66 Oakfield Ave. E14 - St Andrew's Education Building, 11 Eldon St Aerospace Engineering A1 - James Watt South Building E13 – 68 Oakfield Av AMICUS Alexander Stone Building D5 - 16 University Gdns Anatomy A3 - Thomson Building Anderson College D2 – Gregory Building Archaeology C7 – 13 Thurso St C10 – 77-87 Archive Services Dumbarton Road Arts, College of (Office) D15 - 6 University Gdns Arts, College of (ArtsLab) D5 – Sir Alexander Stone Building A12 – Main Building Bedellus Office Biodiversity, Animal Health & Comparative Medicine, Institute of Building BHF Glasgow Cardiovascular C12 - University Place Research Centre (Glasgow) Biomedical Research Centre C13 - University Place Sir Graeme Davies Building Bower Building Boyd Orr Building Business School A9 - West Quadrangle Bute Hall A13 Cardiovascular & Medical Sciences C12 - University Place Institute of Careers Service E2 – Fraser Building A10 – Main Building Carnegie Room Catholic Chaplaincy E11 -15 Southpark Celtic & Gaelic D15 - 3 University Gdns Central & East European Studies D16 - 8-9 Lilybank Gdns Central Room Bookings B6 - Estates & **Buildings Office** Central Services A21 - Main Gatehouse Centre for Cognitive Neuroi aging D22 – 1 Bute Lane Centre for Virus Research C4 - 8 Church Street Chapel Chaplaincy A24 – Main Building Chemistry, School of B4 - Joseph Black Building Children's Panel Training Group F14 – St Andrew's Building, 11 Eldon St Civil Engineering F7 - Bankine Building E10 – 65 Oakfield Av Classics Clinical Physics Computing Science, School of D16 –17 Lilybank Gdns D20 - Sir Alwyn Williams Building Computing Service A2 - James Wat North Building Concert Hall Conference & Visitor Services A20 – 3 The Square Corporate Communications A20 – 1 The Square A10 – Main Building Court Office Critical Studies School of (Student & Staff Support) D15 - 5 University Gdns Critical Studies School of (Head of School Admin) D15 - 4 University Gdns Culture & Creative Arts, School of (Student & Staff Support) D15 - 8 University Gdns Critical Studies, School of (Theatre, Film & TV Studies) Davidson Building Dermatology (School of Medicine) C2 - Robertson Building Development & Alumni Office A20 – 2 The Square Disability Service E12 - 65 Southpark Avenue Fast Quadrangle East Quad. Lecture Theatre Economic & Social History D9 - Lillybank House D8 – Adam Smith Building E14 – St Andrew's Education, School of Building, 11 Eldon St Electronics & Electrical Engineering, School of A1 - James Watt South Building English Language D15 -12 University Gdns English Literature Equality & Diversity Unit A10 - Main Building Estates & Buildings B6 - Botany Gate Finance Office A16 - Main Building

(College of Social Sciences) Fore Hall A8 – Main Building adjoining Chanel Forensic Medicine & Science (School of Medicine) B4 - Joseph Black Building Fraser Building French Language & Literature D10 - Hetherington Building E13 – 68 Oakfield Av Geographical & Earth Sciences, School of A25 - East Quadrangle Politics George Service House D10 - Hetherington Buildina Gilmorehill Centre E9 – 9 University Av Glasgow International College C1 - Anderson College Buildina Glasgow University Sports Association F13 - 62 Oakfield Av Glasgow University Union Graham Kerr Building HATII - College of Arts – George Service Hetherinaton Buildina D6 - 13 University Gdns Hetherington House Hispanic Studies D10 - Hetherington Building D15 –10 University Gdns History History (Medieval) D15 –10 University Gdns History (Modern) D15-1-2 University Gdns History (Scottish) History of Art D15 - 7 University Gdns A9 – 1a The Square Hospitality Services Humanities, School of (Student & Staff Support) D15 - 1 University Gdns Humanities, School of (Classics & Philosophy) E13 - 69 Oakfield Ave Human Resources A10 - Main Building Hunter Halls A14 – Main Building Hunterian Art Gallery D12 - Hillhead St A15 – Main Building Hunterian Museum Infection, Immunity & Inflammation, Institute of C13 – University Place Italian D10 - Hetherington Building James Watt North Building James Watt South Building Joseph Black Building John McIntyre Building Kelvin Buildina Kelvin Gallery A7 - Hunterian Museum Language Centre & EFL Unit D10 – Hetherington A19 -Stair Building & Law, School of D5 – Sir Alexander Stone Learning & Teaching Centre Library D11 - Hillhead St Life Sciences, School of (Main Office) B7 Bower Building Life Sciences, School of (Support) B10 Wolfson Building Lilybank House D13 - Hunterian Art Mackintosh House McMillan Reading Room Mail Room Main Building D1 - Boyd Orr Building Main Gatehouse (Security) A21 - Main Gate. University Av Management Information Services A10 - Main Building Mathematics & Statistics, School of TGWU D4 – Maths Building Mechanical Engineering A1 - James Watt South Building Medical, Veterinary & Life Sciences, C8 – Wolfson Medical College of (Admin) School Building Medical, Veterinary & Life Sciences, College of (Graduate School) C8 - Wolfson Medical School Building Medicine, School of C8 - Wolfson Medical School Building Modern Languages & Cultures, School of D10 - Hetherington Molecular, Cell & Systems Biology, Institute of C13 - University Place MRC Social & Public Health Sciences Unit D16 - 4-7 Lilybank Gdns Zoology Museum

D15 -14 University Gdns Neuroscience & Psychology, Institute of D18 – Hillhead Street D21 - 28 Hillhead St E10 –57-61 Oakfield Av Nursing & Health Care Occupational Health F10 - 63 Oakfield Av Officer Training Corps B5 - University Place One A The Square Pearce Lodge Philosophy Photographic Unit F10 -67-69 Oakfield Av D11 – University Library Physics & Astronomy, School of B8 – Kelvin Building Planning Office A10 - Main Building D8 – Adam Smith Building Pontecorvo Building A18 – 12 The Square Principal's Lodgings Principal's Office A10 - Main Building Print Unit (Gilmorehill A1 - James Watt South Building Psychology, School of D18 - Hillhead Street D16 - 1,2 & 3 Lilybank Gdns Purchasing Office A10 – Main Building Queen Margaret Union Radiation Protection Service D3 - 22 University Gdns Randolph Hall A10 - Main Building Rankine Building Recruitment & International Office E12 - 71 Southpark Ave A10 - Main Building Rector's Office Registry E2 - Fraser Building Research & Enterprise A19 - 10-11 The Square Robert Clark Centre for E14 - St Andrew's Technological Education Building, 11 Eldon St Robertson Building A12 – Main Building Robing Room (enter via Hunteriar Museum stair) Safety & Environmental Protection Services A4 - Pearce Lodge Science & Engineering, College of D1 – Boyd Orr Building Scottish Literature Security (Central Services) D15 –8 University Gdns A21 - Main Gatehouse A10 – Main Building Senate Office Sir Alexander Stone Building D5 -16 University Gdns Sir Charles Wilson Building F15 – 1 University Av D10 - Hetherington Slavonic Studies Building D8 – Adam Smith Sociology Building Sociology (Scottish Centre for Crime & Justice Research) F16 - 63 Gibson St Southpark House Social & Political Sciences, School of

D8 Adam Smith Building Social Sciences, College of (Admin) E4 -Florentine House F6 - Stevenson Building Sport & Recreation Service Staff Development Service A10 – Main Building Stair Building Δ19 E14 – Eldon St St. Andrew's Building Statistics D4 - Maths Building Stevenson Building Stevenson Building Student Counselling & Advisory Service E12 – 65 Southpark Av Student Services Enquiries Desk E2 - Fraser Building Students' Representative Council (SRC) A22 – John McIntyre Building A10 – Main Building Telephone Exchange F13 - 68 Oakfield Av Theatre Film & TV Studies Theology & Religious Studies A20 – 4 The Square Thomson Building A3 Transport Services C7 - 11 Thurso St A10 – Main Building Turnbull Room UNISON F13 - 68 Oakfield Av D17 - 25 Bute Gdns Urban Studies Visitor Centre A11 - Main Building Nest Medical Building West Quadrangle Western Clinical Research C5-Western Infirmary & Education Centre Western Infirmary Lecture Theatre Wolfson Building B10 Wolfson Medical School Building